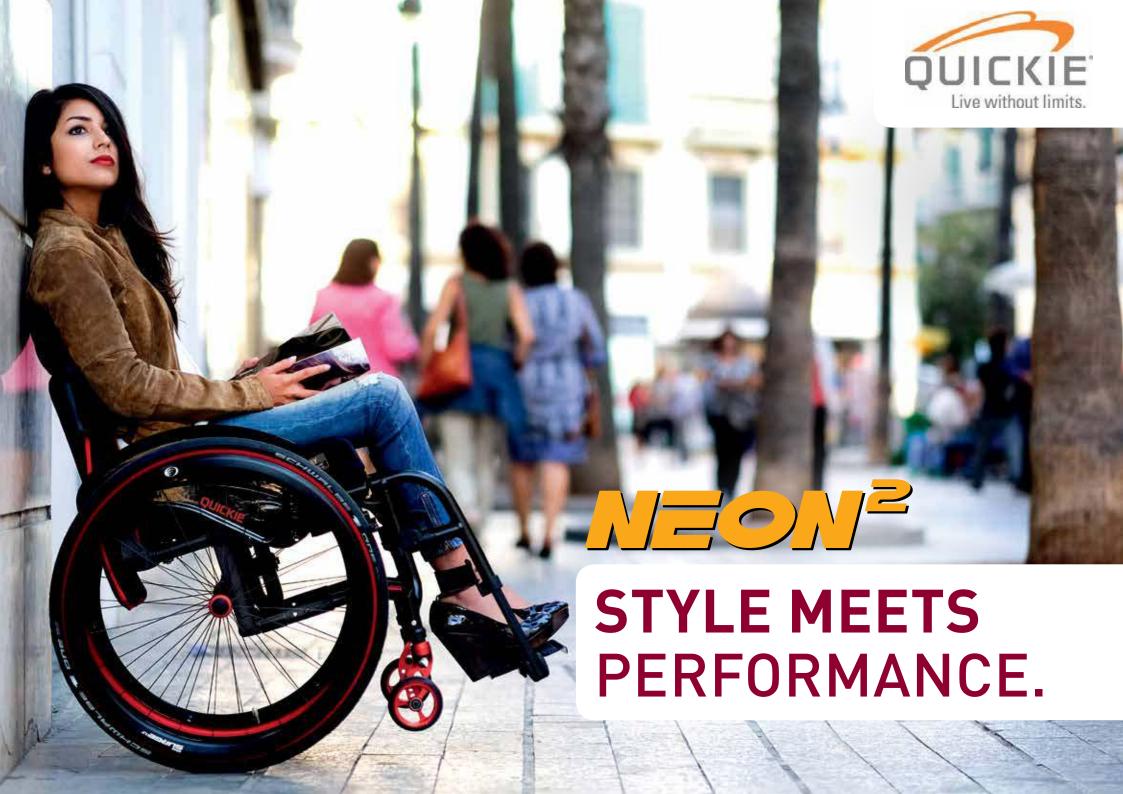

# STYLE MEETS PERFORMANCE.

For years Quickie manual wheelchairs have led the market with High-End Innovation & developments in technology for the Active User. For the 1st time we're proud to roll this technology down to the midrange......Introducing the Quickie Neon<sup>2</sup>.

Bursting with personality, the lightweight and affordable Neon<sup>2</sup> provides an energy-efficient ride that you'll never want to be without. The sleek, effortlessly foldable open-frame fits easily in the smallest car – and this is a wheelchair you'll never want to leave behind!

Are you looking for individuality? Paint your personality all over the Neon<sup>2</sup> with a beautiful selection of colours for the frame, upholstery trims, wheels and forks. When you're done customising, it's not just the wheels that turn, heads will too!