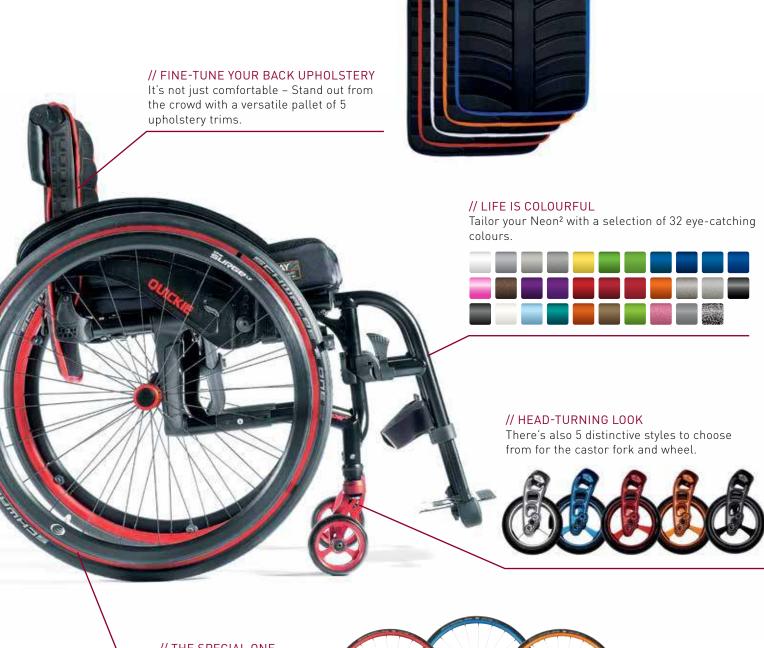

Are you looking for individuality? Paint your personality all over the Neon<sup>2</sup> with a beautiful selection of colours for the frame, upholstery trims, wheels and forks. When you're done customising, it's not just the wheels that turn, heads will too!

This very comfortable and smart backrest upholstery can be tailored by 5 different colour trims.

// SEVERAL PUSH HANDLES

Choose the push handle which fits best for you. Decide between the integrated one (as shown) or the fold-down or height adjustable one.