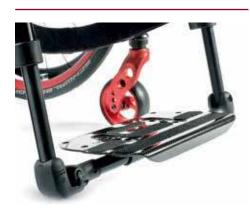

#### // PRACTICAL PORTABILITY WITH SWING AWAY FOOTRESTS

They support easy standing transfers in and out of your wheelchair and offer very compact folded dimensions for easy portability by car.

// CARBON PLATFORM FOOTPLATE

Lightweight and stylish flip-up footplate (sideways) with angle and depth adjustment.

// CARBON SIDEGUARD

Very individual and lightweight sideguard with a unique look.

// FOLD-DOWN BACKREST