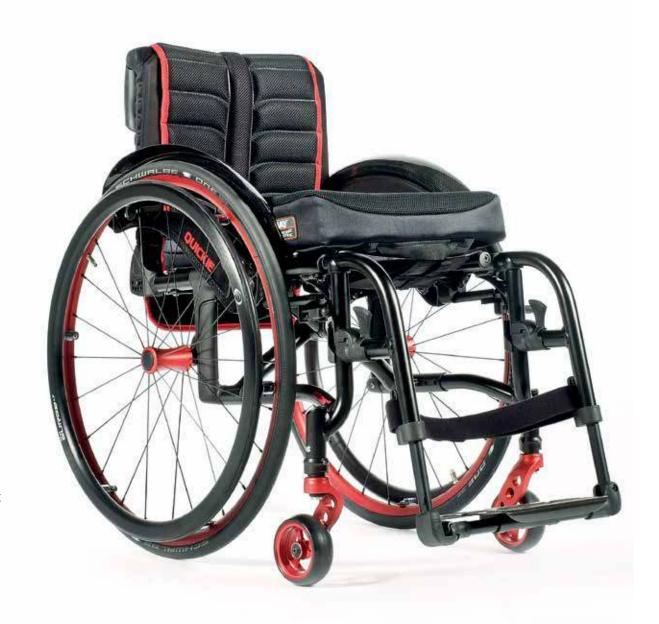

### PERFORMANCE.

At the heart of the Neon<sup>2</sup> is a reinforced open-frame. The strength of the cross-brace and seat tubes provide our most rigid driving performance in a folding wheelchair. The unique design reduces the flex of the wheelchair when in motion - all without sacrificing the benefits of a folding frame.

Speaking of folding, the unique open-rear of the frame allows for very compact space saving dimensions. The swing-away legrests not only ensure easy transfers in and out of your wheelchair, they're removable too. Combine it with the optional half-folding back and what you have is an extremely compact package that will fit in the smallest of cars.

The versatility of the Neon² doesn't end there. The durable aluminium axle-stem allows for simple adjustments to the rear seat height and centre-of-gravity. Need to adjust the backrest angle? It's just as easy via the aluminium backrest bracket – all without the need of being without your wheelchair.