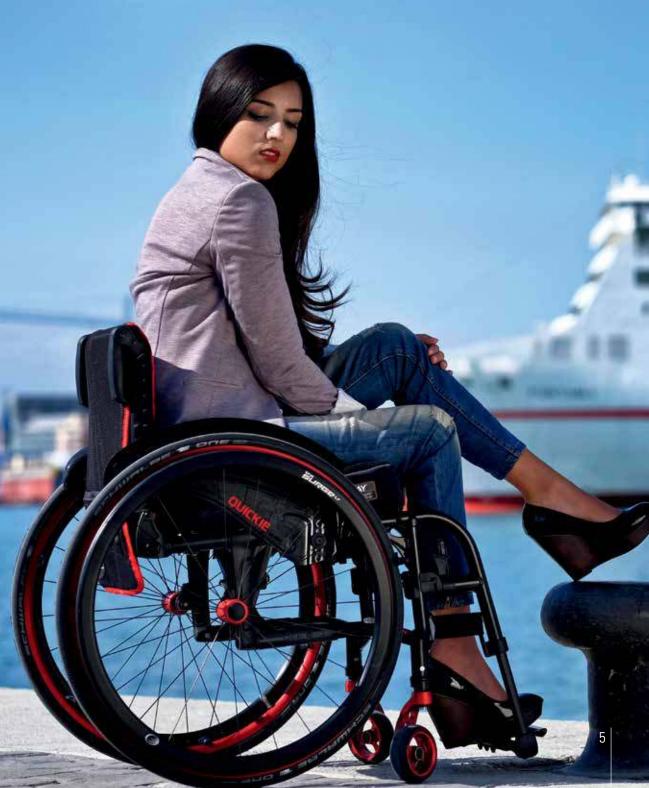

Bursting with personality, the lightweight and affordable Neon<sup>2</sup> provides an energy-efficient ride that you'll never want to be without. The sleek, effortlessly foldable open-frame fits easily in the smallest car – and this is a wheelchair you'll never want to leave behind!

Are you looking for individuality? Paint your personality all over the Neon<sup>2</sup> with a beautiful selection of colours for the frame, upholstery trims, wheels and forks. When you're done customising, it's not just the wheels that turn, heads will too!