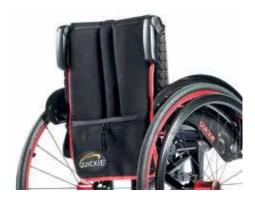

This very comfortable and smart backrest upholstery can be tailored by 5 different colour trims.

// SEVERAL PUSH HANDLES

Choose the push handle which fits best for you. Decide between the integrated one (as shown) or the fold-down or height adjustable one.