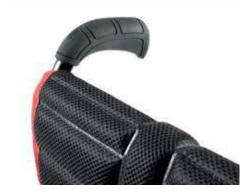

This very comfortable and smart backrest upholstery can be tailored by 5 different colour trims.

// SEVERAL PUSH HANDLES

Choose the push handle which fits best for you. Decide between the integrated one (as shown) or the fold-down or height adjustable one.