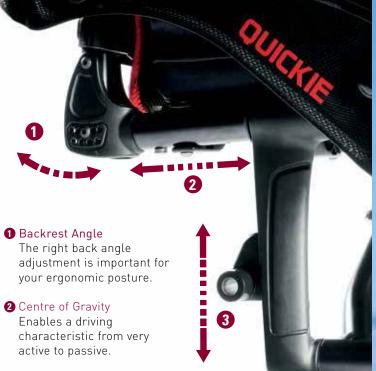

The versatility of the Neon² doesn't end there. The durable aluminium axle-stem allows for simple adjustments to the rear seat height and centre-of-gravity. Need to adjust the backrest angle? It's just as easy via the aluminium backrest bracket – all without the need of being without your wheelchair.

3 Rear Seat Height Exactly as it should be – adjust the height to your personal need.