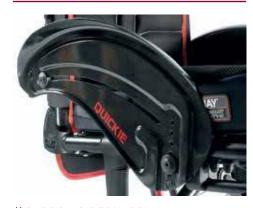

Speaking of folding, the unique open-rear of the frame allows for very compact space saving dimensions. The swing-away legrests not only ensure easy transfers in and out of your wheelchair, they're removable too. Combine it with the optional half-folding back and what you have is an extremely compact package that will fit in the smallest of cars.

#### // PRACTICAL PORTABILITY WITH SWING AWAY FOOTRESTS

They support easy standing transfers in and out of your wheelchair and offer very compact folded dimensions for easy portability by car.