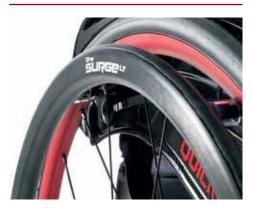

This half-folding backrest folds to the front and achieves a small wheelchair size for portability.

// SURGE® LT HANDRIMS

The Gripton rubber strip on top of the ergonomic oval shaped rim offers maximum traction