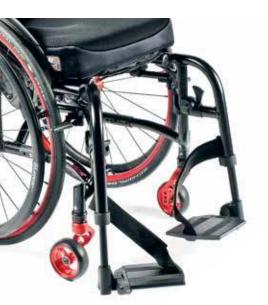

#### // PRACTICAL PORTABILITY WITH SWING AWAY FOOTRESTS

They support easy standing transfers in and out of your wheelchair and offer very compact folded dimensions for easy portability by car.