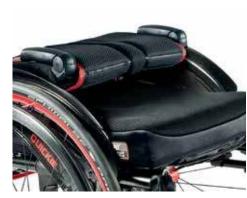

This very comfortable and smart backrest upholstery can be tailored by 5 different colour trims.

// SEVERAL PUSH HANDLES

Choose the push handle which fits best for you. Decide between the integrated one (as shown) or the fold-down or height adjustable one.