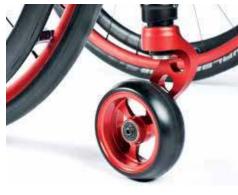

Take a closer look at the new Quickie Neon<sup>2</sup> and we think you'll agree – you don't need to break the bank to enjoy a first class ride!

Accentuate your colour scheme further by matching the rim and hub of your 24" rear wheel with 3 anodized colour selections.