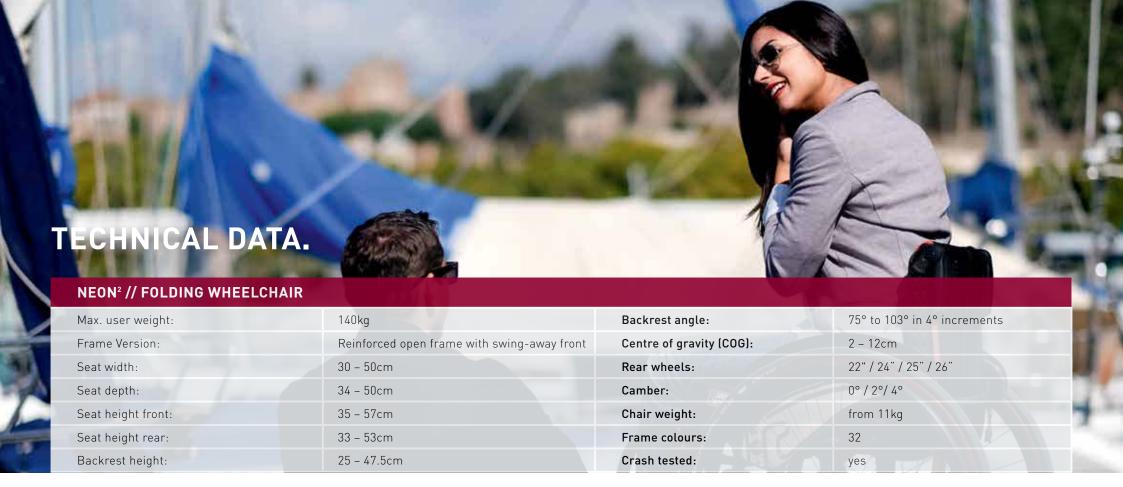

integrated one (as shown) or the fold-down or height adjustable one.



// ANGLE ADJUSTABLE BACK

Designer backrest solution integrated into the follow of the frame. Backrest angle from 75° to 103° in 4° increments.



// ONE ARM FORK

This one arm fork, especially in combination with the coloured aluminium forks, gives your chair the special finish.



// CARBON PLATFORM FOOTPLATE

Lightweight and stylish flip-up footplate (sideways) with angle and depth adjustment.



// CARBON SIDEGUARD

Very individual and lightweight sideguard with a unique look.



// FOLD-DOWN BACKREST

This half-folding backrest folds to the front and achieves a small wheelchair size for portability.



// SURGE® LT HANDRIMS

The Gripton rubber strip on top of the ergonomic oval shaped rim offers maximum traction



For further information on the full specification, options and accessories, please refer to the order form. All information is subject to change without notification. Please consult Sunrise Medical with any queries you may have. If you are visually impaired, this document can be viewed in PDF format at www.SunriseMedical.co.uk or alternatively is available on request in large text.





#### Sunrise Medical

Thorns Road, Brierley Hill, West Midlands, DY5 2LD Tel: +44 (0) 845 605 66 88 Fax: +44 (0) 845 605 66 89 www.SunriseMedical.co.uk