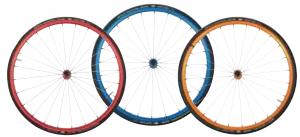

Take a closer look at the new Quickie Neon<sup>2</sup> and we think you'll agree – you don't need to break the bank to enjoy a first class ride!

Accentuate your colour scheme further by matching the rim and hub of your 24" rear wheel with 3 anodized colour selections.