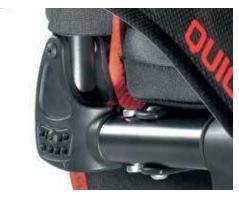

The versatility of the Neon² doesn't end there. The durable aluminium axle-stem allows for simple adjustments to the rear seat height and centre-of-gravity. Need to adjust the backrest angle? It's just as easy via the aluminium backrest bracket – all without the need of being without your wheelchair.

3 Rear Seat Height Exactly as it should be – adjust the height to your personal need.