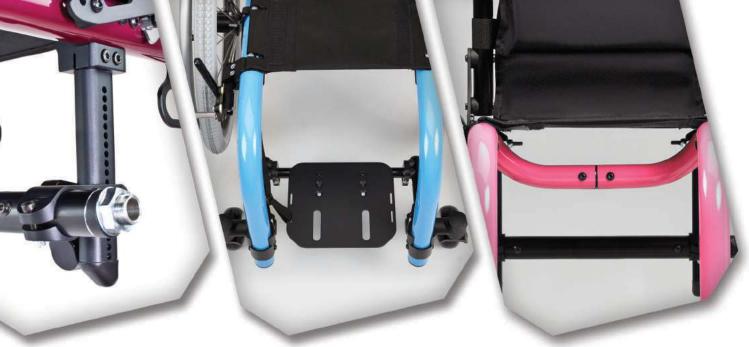

#### **CRESCENT CG SYSTEM**

Hidden inside your Little Wave, the simple, yet ingenious, Crescent CG system keeps the side frame free of excess hardware while providing infinite adjustability. It is this infinite adjustability that allows for CG positioning anywhere along the side frame without interference with the backrest hardware or aftermarket seating system.

## **GROWING WITH YOU**

The Little Wave grows in depth and also in width by using frame Xpanders that maintain the frame's structural integrity far better than bolt-on cross bars. Knowing you will need to grow your Little Wave XP, this version includes one free growth kit consisting of everything you need to grow the frame!