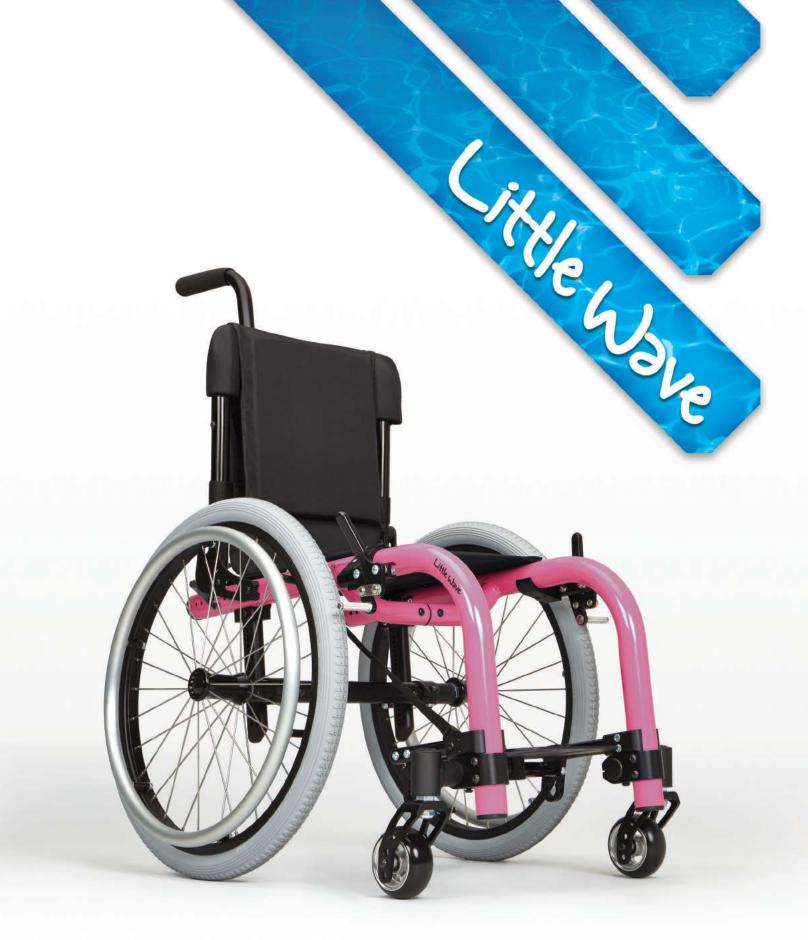

magine... a wheelchair that has the ability to move easily within its environment; where the wheels are positioned perfectly so young people can use all of their strength and leverage to their advantage.

Imagine... a wheelchair that has the ability to change and grow along with the person using it yet remains extremely light, simple to use and easy to transport.

# It's not imaginary. It's reality. Little Wave.