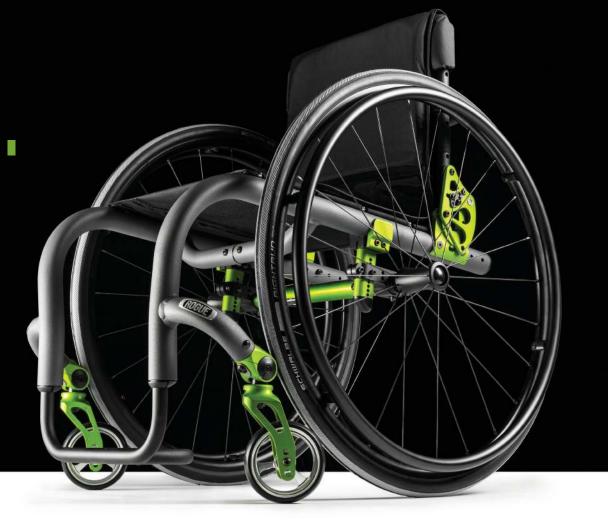

# CREATIVE FREEDOM IS YOURS

Rogue XP is your blank canvas giving you the freedom to choose your frame, accent, release cable and wheel color. Whether you're unique, chic, edgy or minimalistic... create your ID with Rogue XP.

## GROWTH IS YOURS

Optimize fit, function and ride with up to 3" of depth and width growth. Rogue XP changes with you over time so outgrowing your chair is a problem of the past.