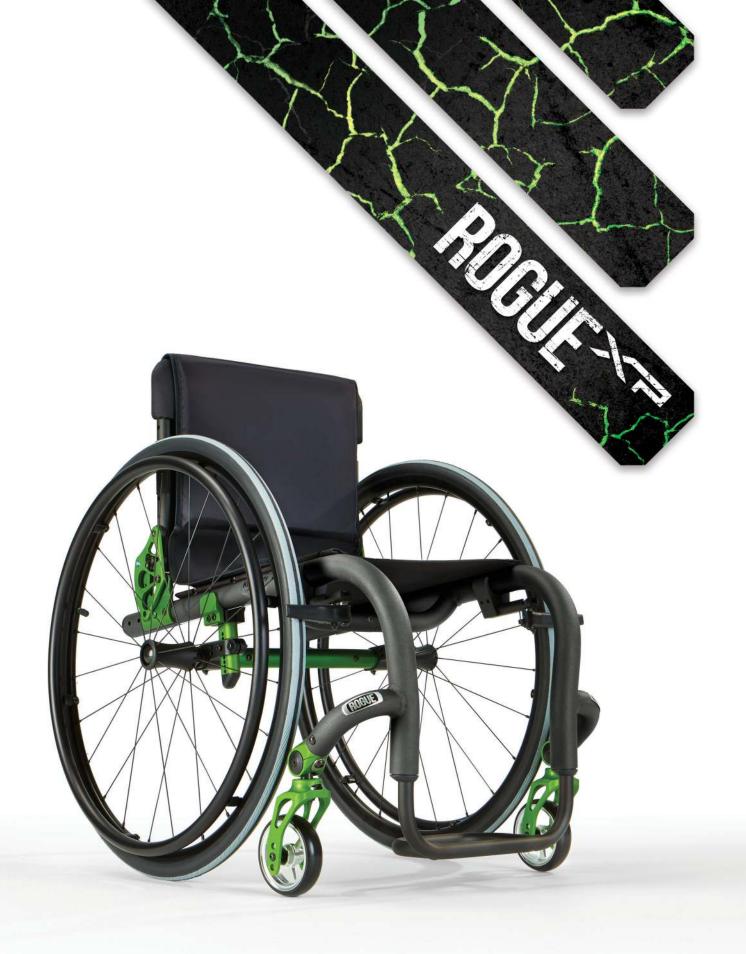

# OU'REYOUNG. J'REACTIVE. REYOU.

GROWTH WITH AN EDGE ROGUE XP

Rogue XP is the ultimate performance chair; encouraging you to embrace your personal style at the age when you care the most. It gives you the necessary built-in growth; no need to compromise fit, function, ride or style.

# CREATIVE FREEDOM IS YOURS

Rogue XP is your blank canvas giving you the freedom to choose your frame, accent, release cable and wheel color. Whether you're unique, chic, edgy or minimalistic... create your ID with Rogue XP.