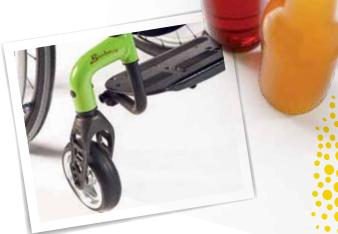

#### SIMBA - AN INNOVATIVE DESIGN

The outstanding design of the new castor link tube, combined with the innovative carbotecture forks that are made from extremely lightweight stiff high-tech material, makes the wheelchair just that little bit lighter and easier to push!