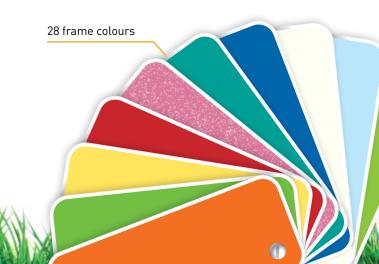

#### THE CONVINCING SAFARI WHEEL LOCK

With its improved handling the safari side guard and wheel lock let you stop quickly and safely.

We want the Simba to be an expression of your child's unique personality. Aside from its super stylish frame, the Simba also offers 28 bright frame colours, six different upholstery colours, coloured castor forks and a full range of stylish spoke guards.