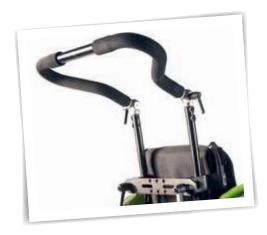

## IT'S ALL ABOUT ERGONOMICS

The push bar can be easily adjusted in angle and height for an enhanced ergonomic position. The new stabilizer reinforces the backrest.