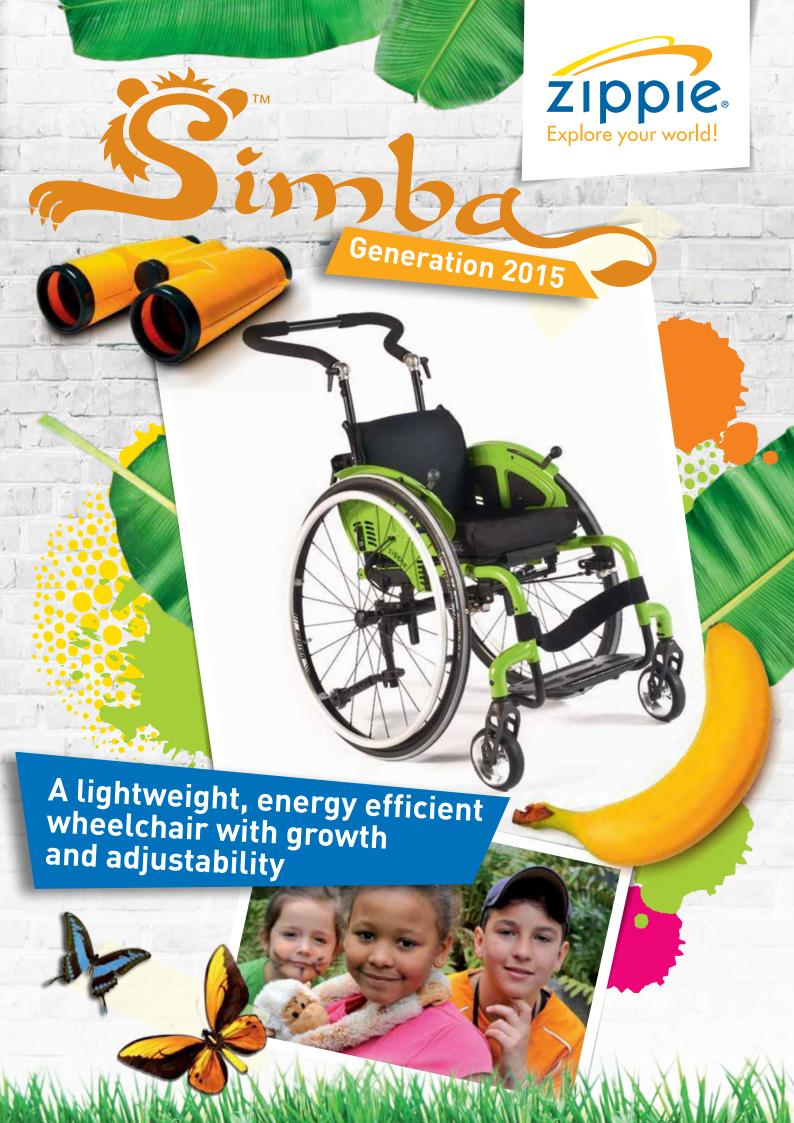

### A DESIGN THAT'S FIT FOR KIDS

With independence comes confidence, so every part of this wheelchair has been designed to help children be as independent as possible.

The Simba features a host of options geared towards energy efficiency and propulsion. With ample camber and a centre of gravity setting, children can experience a wheelchair that is easy to push. The abducted frame and safari brakes ensure that the child remains stable, even whilst interacting with their environment and playing with friends.

#### A FULLY ADJUSTABLE AXLE ADAPTER

The optimised axle adapter offers full adjustability of the rear seat height, centre of gravity and camber without compromising on any performance.

#### THE CONVINCING SAFARI WHEEL LOCK

With its improved handling the safari side guard and wheel lock let you stop quickly and safely.

We want the Simba to be an expression of your child's unique personality. Aside from its super stylish frame, the Simba also offers 28 bright frame colours, six different upholstery colours, coloured castor forks and a full range of stylish spoke guards.

#### SIMBA - AN INNOVATIVE DESIGN

The outstanding design of the new castor link tube, combined with the innovative carbotecture forks that are made from extremely lightweight stiff high-tech material, makes the wheelchair just that little bit lighter and easier to push!

## IT'S ALL ABOUT ERGONOMICS

The push bar can be easily adjusted in angle and height for an enhanced ergonomic position. The new stabilizer reinforces the backrest.