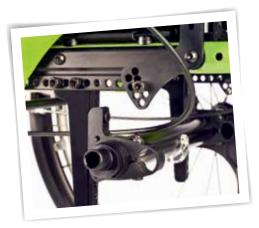

#### A FULLY ADJUSTABLE AXLE ADAPTER

The optimised axle adapter offers full adjustability of the rear seat height, centre of gravity and camber without compromising on any performance.

#### SIMBA - AN INNOVATIVE DESIGN

The outstanding design of the new castor link tube, combined with the innovative carbotecture forks that are made from extremely lightweight stiff high-tech material, makes the wheelchair just that little bit lighter and easier to push!