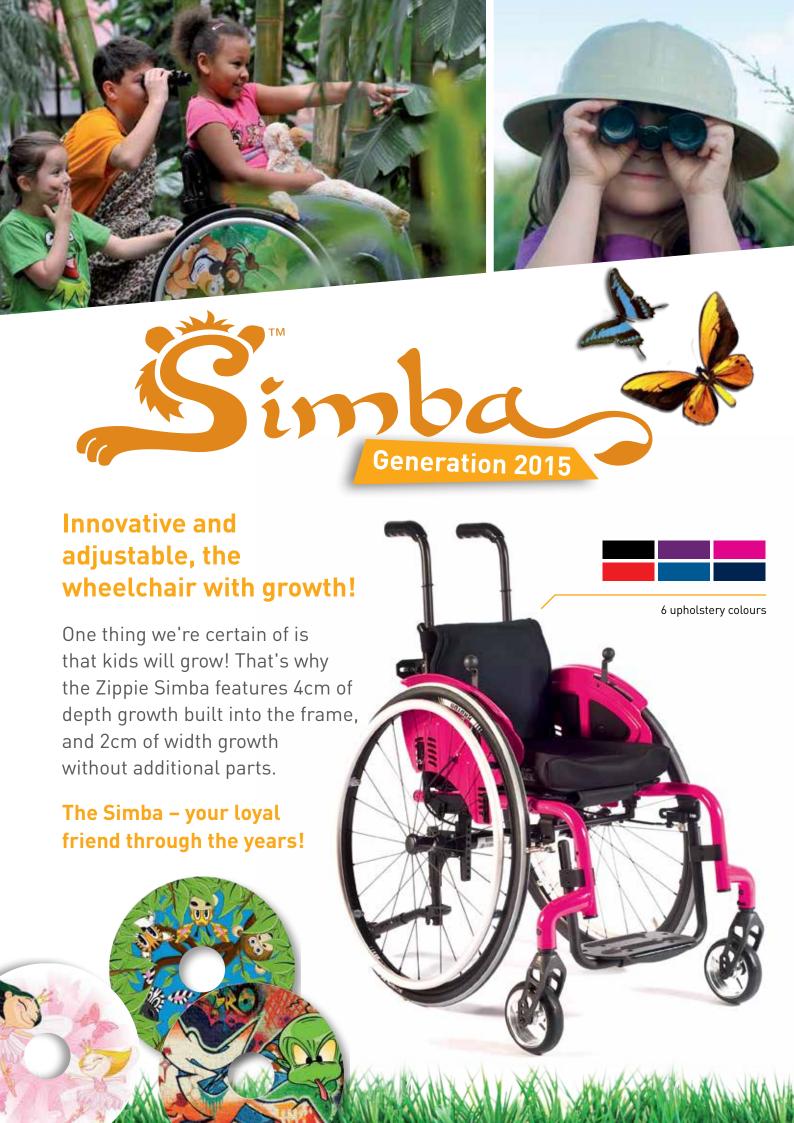

#### THE CONVINCING SAFARI WHEEL LOCK

With its improved handling the safari side guard and wheel lock let you stop quickly and safely.

We want the Simba to be an expression of your child's unique personality. Aside from its super stylish frame, the Simba also offers 28 bright frame colours, six different upholstery colours, coloured castor forks and a full range of stylish spoke guards.

# TECHNICAL DATA

| Maximum user weight: | 65kg                                                                                                                                                                                                                                                                                                                                                                                                                                                                                                                                                                                                                                                                                                                                                                                                                                                                                                                                                                                                                                                                                                                                                                                                                                                                                                                                                                                                                                                                                                                                                                                                                                                                                                                                                                                                                                                                                                                                                                                                                                                                                                                           |
|----------------------|--------------------------------------------------------------------------------------------------------------------------------------------------------------------------------------------------------------------------------------------------------------------------------------------------------------------------------------------------------------------------------------------------------------------------------------------------------------------------------------------------------------------------------------------------------------------------------------------------------------------------------------------------------------------------------------------------------------------------------------------------------------------------------------------------------------------------------------------------------------------------------------------------------------------------------------------------------------------------------------------------------------------------------------------------------------------------------------------------------------------------------------------------------------------------------------------------------------------------------------------------------------------------------------------------------------------------------------------------------------------------------------------------------------------------------------------------------------------------------------------------------------------------------------------------------------------------------------------------------------------------------------------------------------------------------------------------------------------------------------------------------------------------------------------------------------------------------------------------------------------------------------------------------------------------------------------------------------------------------------------------------------------------------------------------------------------------------------------------------------------------------|
| Seat width:          | 22 – 36cm (growth +2cm without additional parts)                                                                                                                                                                                                                                                                                                                                                                                                                                                                                                                                                                                                                                                                                                                                                                                                                                                                                                                                                                                                                                                                                                                                                                                                                                                                                                                                                                                                                                                                                                                                                                                                                                                                                                                                                                                                                                                                                                                                                                                                                                                                               |
| Seat depth:          | 24 – 38cm (growth +4cm without additional parts)                                                                                                                                                                                                                                                                                                                                                                                                                                                                                                                                                                                                                                                                                                                                                                                                                                                                                                                                                                                                                                                                                                                                                                                                                                                                                                                                                                                                                                                                                                                                                                                                                                                                                                                                                                                                                                                                                                                                                                                                                                                                               |
| Front seat height:   | 36 – 48cm                                                                                                                                                                                                                                                                                                                                                                                                                                                                                                                                                                                                                                                                                                                                                                                                                                                                                                                                                                                                                                                                                                                                                                                                                                                                                                                                                                                                                                                                                                                                                                                                                                                                                                                                                                                                                                                                                                                                                                                                                                                                                                                      |
| Rear seat height:    | 29 – 46cm                                                                                                                                                                                                                                                                                                                                                                                                                                                                                                                                                                                                                                                                                                                                                                                                                                                                                                                                                                                                                                                                                                                                                                                                                                                                                                                                                                                                                                                                                                                                                                                                                                                                                                                                                                                                                                                                                                                                                                                                                                                                                                                      |
| Backrest height:     | 20 – 40cm                                                                                                                                                                                                                                                                                                                                                                                                                                                                                                                                                                                                                                                                                                                                                                                                                                                                                                                                                                                                                                                                                                                                                                                                                                                                                                                                                                                                                                                                                                                                                                                                                                                                                                                                                                                                                                                                                                                                                                                                                                                                                                                      |
| Backrest angle:      | -16° to +20°                                                                                                                                                                                                                                                                                                                                                                                                                                                                                                                                                                                                                                                                                                                                                                                                                                                                                                                                                                                                                                                                                                                                                                                                                                                                                                                                                                                                                                                                                                                                                                                                                                                                                                                                                                                                                                                                                                                                                                                                                                                                                                                   |
| Frame versions:      | Straight or abduction frame (3cm each side)                                                                                                                                                                                                                                                                                                                                                                                                                                                                                                                                                                                                                                                                                                                                                                                                                                                                                                                                                                                                                                                                                                                                                                                                                                                                                                                                                                                                                                                                                                                                                                                                                                                                                                                                                                                                                                                                                                                                                                                                                                                                                    |
| Frame angle:         | 85°                                                                                                                                                                                                                                                                                                                                                                                                                                                                                                                                                                                                                                                                                                                                                                                                                                                                                                                                                                                                                                                                                                                                                                                                                                                                                                                                                                                                                                                                                                                                                                                                                                                                                                                                                                                                                                                                                                                                                                                                                                                                                                                            |
| Front wheel          | 3"/ 4"/ 5"/ 6"                                                                                                                                                                                                                                                                                                                                                                                                                                                                                                                                                                                                                                                                                                                                                                                                                                                                                                                                                                                                                                                                                                                                                                                                                                                                                                                                                                                                                                                                                                                                                                                                                                                                                                                                                                                                                                                                                                                                                                                                                                                                                                                 |
| Rear wheel           | 20"/ 22"/ 24"                                                                                                                                                                                                                                                                                                                                                                                                                                                                                                                                                                                                                                                                                                                                                                                                                                                                                                                                                                                                                                                                                                                                                                                                                                                                                                                                                                                                                                                                                                                                                                                                                                                                                                                                                                                                                                                                                                                                                                                                                                                                                                                  |
| Wheelchair weight:   | From 8kg                                                                                                                                                                                                                                                                                                                                                                                                                                                                                                                                                                                                                                                                                                                                                                                                                                                                                                                                                                                                                                                                                                                                                                                                                                                                                                                                                                                                                                                                                                                                                                                                                                                                                                                                                                                                                                                                                                                                                                                                                                                                                                                       |
| Colours:             | 28 colours                                                                                                                                                                                                                                                                                                                                                                                                                                                                                                                                                                                                                                                                                                                                                                                                                                                                                                                                                                                                                                                                                                                                                                                                                                                                                                                                                                                                                                                                                                                                                                                                                                                                                                                                                                                                                                                                                                                                                                                                                                                                                                                     |
| Crash tested:        | Yes                                                                                                                                                                                                                                                                                                                                                                                                                                                                                                                                                                                                                                                                                                                                                                                                                                                                                                                                                                                                                                                                                                                                                                                                                                                                                                                                                                                                                                                                                                                                                                                                                                                                                                                                                                                                                                                                                                                                                                                                                                                                                                                            |
|                      | The second secon |